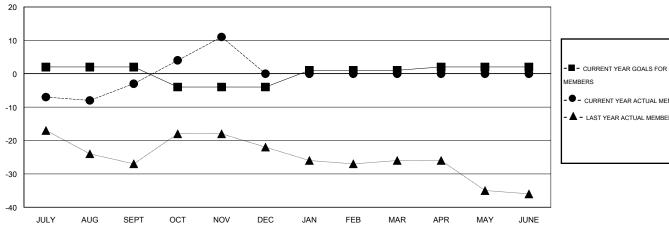

## GOALS AND ACTUAL MEMBERS CUMULATIVE

| <b>-</b> | CURRENT | YEAR GOA | LS FOR NEW |
|----------|---------|----------|------------|
| ІЕМВ     | ERS     |          |            |

- CURRENT YEAR ACTUAL MEMBERS

- LAST YEAR ACTUAL MEMBERS

| DROPPED CLUBS: 0 |    |
|------------------|----|
| DROPPED MEMBERS  |    |
| DECEASED         | 4  |
| CLUB CANCELLED   | 0  |
| OTHER            | 19 |
| TOTAL            | 23 |